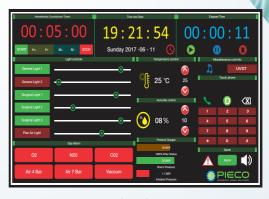

# SMART SURGEON CONTROL PANEL

Pieco's Smart Surgeon Control Panel has all controls for modular operation theater which are provided on a single touch screen panel. This is a PLC based electronic control panel. Because of its huge display size and HD Display, visibility of all readings are very clear. Our control panels are also compatible with integration system. All our control panels are CE marked.

#### **FEATURES**

- Date & Time Real time clock
- Operation timing Elapsed time
- Temperature with set point
- RH with set point
- HEPA Filter Status Indicator
- Audio Alarm
- Hands Free Telephone
- 6- Medical Gas Alarm
- 6- Light Control with dimmer
- Differential Pressure
- Ambient Pressure
- OT Pressure
- OT integration capability
- Music Player
- Startup Logo
- Runtime Logo

## DISPLAY MODELS

**20 INCH** 

**32 INCH** 

**24 INCH** 

**40 INCH** 