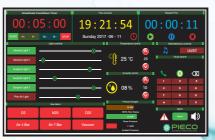

# SMART SURGEON CONTROL PANEL

Pieco's Smart Surgeon Control Panel has all controls for modular operation theater which are provided on a single touch screen panel. This is a PLC based electronic control panel. Because of its huge display size and HD Display, visibility of all readings are very clear. Our control panels are also compatible with integration system. All our control panels are CE marked.

#### **FEATURES**

- Date & Time Real time clock
- Operation timing Elapsed time
- Temperature with set point
- RH with set point
- HEPA Filter Status Indicator
- Audio Alarm
- Hands Free Telephone
- 6- Medical Gas Alarm
- 6- Light Control with dimmer
- Differential Pressure
- Ambient Pressure
- OT Pressure
- OT integration capability
- Music Player
- Startup Logo
- Runtime Logo

## DISPLAY MODELS

**20 INCH** 

**32 INCH** 

**24 INCH** 

**40 INCH** 