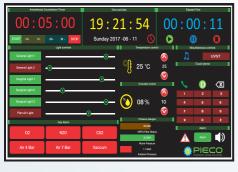

-------------------|
| OS Type             | PIECO KORE 3.0 OS (LINUX)      |
| Power Requirement   | AC 100- 240 V, 50/60 Hz        |
| Power Consumption   | 45 watt                        |
| Boot Time           | 10-30 Sec                      |
| OS Crash Protection | Yes                            |
| Screen Size         | 20/24/32/40 Inch               |
| Display Type        | LED                            |
| Touch Screen        | Yes                            |
| Touch Type          | Infrared based high durability |
| Refresh Rate        | 90 Hz                          |
| Brightness          | 400 cd/m <sup>2</sup>          |
| Contrast Ratio      | 3500:01:00 (Static)            |
| Heat Emission       | Very Low Fan less operation    |



## DISPLAY MODELS



**20 INCH** 



**32 INCH** 



**24 INCH** 



**40 INCH**