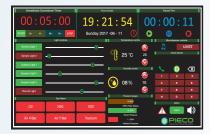

--|--------------------------------|
| OS Type             | PIECO KORE 3.0 OS (LINUX)      |
| Power Requirement   | AC 100- 240 V, 50/60 Hz        |
| Power Consumption   | 45 watt                        |
| Boot Time           | 10-30 Sec                      |
| OS Crash Protection | Yes                            |
| Screen Size         | 20/24/32/40 Inch               |
| Display Type        | LED                            |
| Touch Screen        | Yes                            |
| Touch Type          | Infrared based high durability |
| Refresh Rate        | 90 Hz                          |
| Brightness          | 400 cd/m <sup>2</sup>          |
| Contrast Ratio      | 3500:01:00 (Static)            |
| Heat Emission       | Very Low Fan less operation    |



## DISPLAY MODELS



**20 INCH** 



**32 INCH** 



**24 INCH** 



**40 INCH**